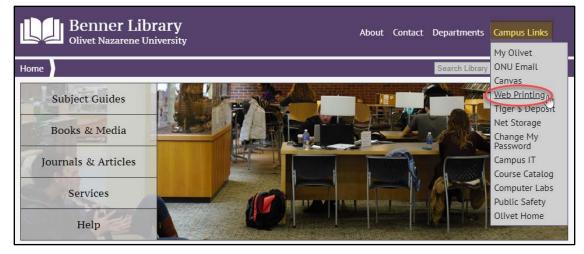

## Web Printing

**Step 1:** Access the Benner Library homepage at library.olivet.edu. **Step 2:** Hover over "Campus Links" and click on "Web Printing"

Step 3: Sign into Web Printing using the same login information used for MyOlivet.