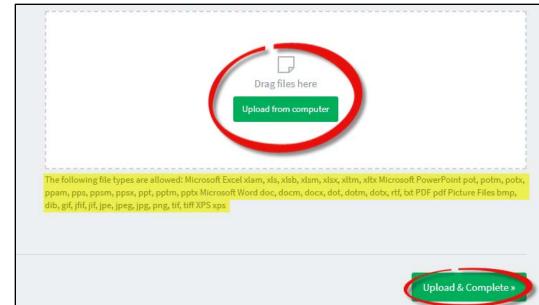

**Step 9:** Upload a document to be printed either by dragging and dropping the file, or by selecting "Upload from computer" and browsing for the file. Remove a file by hitting the "remove" button under that file icon at any time.

Note: Be aware of which file types are and are not supported by Web Printing.

**Step 10:** Select "Upload and complete" when all files desired to be printed are selected. A page will appear that displays jobs that have been submitted, which printers they were submitted to, and how much each print job will cost.