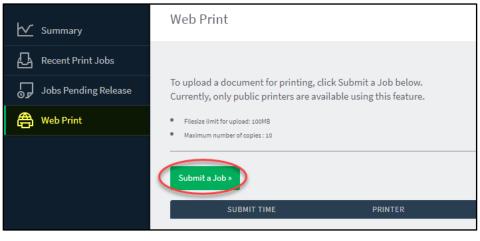

**Step 4:** Navigate using the tool bar on the left. From here, printing statistics as well as recent and pending print jobs can be viewed.

Step 5: From the "Web Print" page, click "Submit a Job"

Step 6: Select a type of print job.