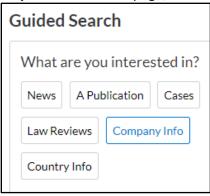

## Nexus Uni

Nexus Uni allows access to SWOT and other business information, similarly to Business Source Ultimate.

Step 1: Select the Nexus Uni database from the Business and Marketing subject guide.

Step 2: On the home page, select "Company Info," under the Guided Search options box.

**Step 3:** Type in the applicable company name into the search bar. Then, select the "all company information" option in the dropdown menu to the right. Click Search.

**Step 4:** On the left side of the result page, locate the "Search within results" box, to further narrow the search results. Type SWOT in the search box and press enter to search.