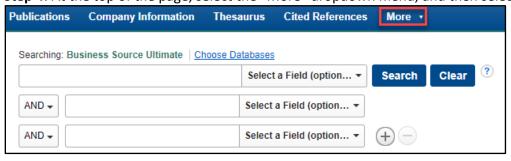

Step 4: At the top of the page, select the "More" dropdown menu, and then select "Company Profiles."

**Step 5:** Type in the name of an applicable company. Searching can be done alphabetically or with the "Match Any Words" option. When searching alphabetically, the company may not appear right away in the results. Selecting "Match Any Words" has the database search companies that only contain the search term.