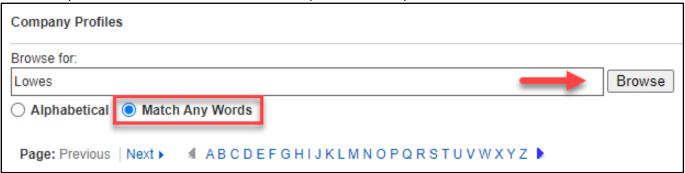

Step 4: At the top of the page, select the "More" dropdown menu, and then select "Company Profiles."

**Step 5:** Type in the name of an applicable company. Searching can be done alphabetically or with the "Match Any Words" option. When searching alphabetically, the company may not appear right away in the results. Selecting "Match Any Words" has the database search companies that only contain the search term.