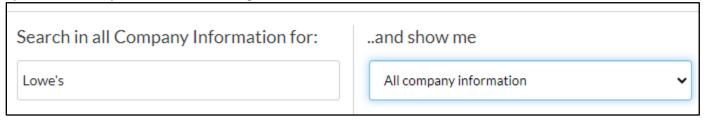

**Step 3:** Type in the applicable company name into the search bar. Then, select the "all company information" option in the dropdown menu to the right. Click Search.

**Step 4:** On the left side of the result page, locate the "Search within results" box, to further narrow the search results. Type SWOT in the search box and press enter to search.