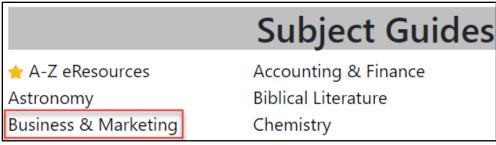

## **Business Source Ultimate**

**Step 1:** Begin on library.olivet.edu. Click on the Subject Guides tab.

Step 2: Select the Business & Marketing subject guide.

Step 3: Click on the Business Source Ultimate database.