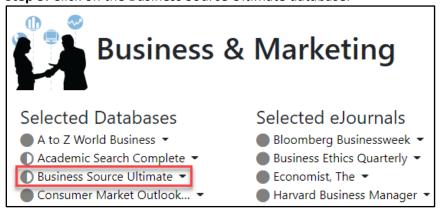

## **Business Source Ultimate**

**Step 1:** Begin on library.olivet.edu. Click on the Subject Guides tab.

Step 2: Select the Business & Marketing subject guide.

Step 3: Click on the Business Source Ultimate database.