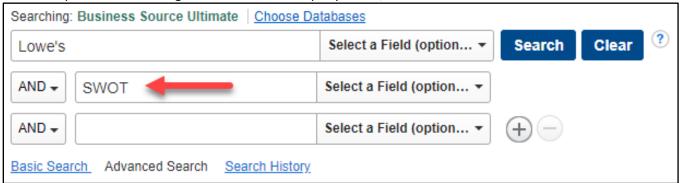

After finding the applicable company, you can select the company's name to access its profile, which lists the SWOT analysis.

Another option for searching is to search the company name, as well as SWOT as an additional term.

**Step 6**: After searching for the company name, followed by SWOT, select the applicable results to find the matrix. The SWOT Analyses will show a companies strengths, weaknesses, opportunities, and threats.