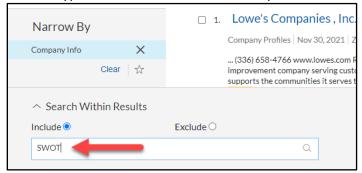

**Step 3:** Type in the applicable company name into the search bar. Then, select the "all company information" option in the dropdown menu to the right. Click Search.

**Step 4:** On the left side of the result page, locate the "Search within results" box, to further narrow the search results. Type SWOT in the search box and press enter to search.