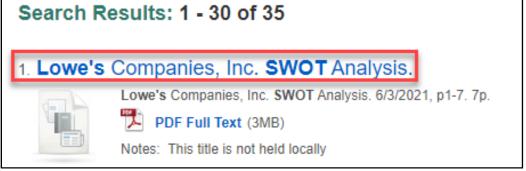

**Step 6**: After searching for the company name, followed by SWOT, select the applicable results to find the matrix. The SWOT Analyses will show a companies strengths, weaknesses, opportunities, and threats.

**Note:** When accessing the PDF file, click on the page numbers in the index to jump directly to the SWOT analysis.