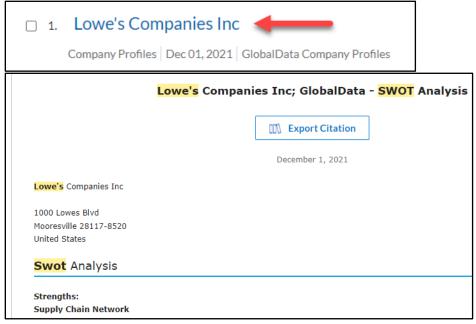

the page numbers in the index to jump directly to the SWOT analysis.

## Nexus Uni

Nexus Uni allows access to SWOT and other business information, similarly to Business Source Ultimate.

Step 1: Select the Nexus Uni database from the Business and Marketing subject guide.



Step 2: On the home page, select "Company Info," under the Guided Search options box.



**Step 3:** Type in the applicable company name into the search bar. Then, select the "all company information" option in the dropdown menu to the right. Click Search.



**Step 4:** On the left side of the result page, locate the "Search within results" box, to further narrow the search results. Type SWOT in the search box and press enter to search.



**Step 5:** Click on an applicable result to view the companies SWOT report.



## **Questions?**



Contact the Benner Library Graduate School Librarian or Reference Librarian through the "Contact" tab on the Benner Library Homepage