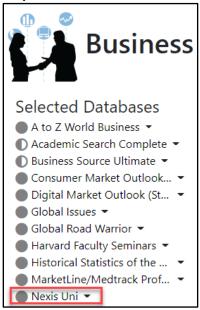

## Nexus Uni

Nexus Uni allows access to SWOT and other business information, similarly to Business Source Ultimate.

Step 1: Select the Nexus Uni database from the Business and Marketing subject guide.

Step 2: On the home page, select "Company Info," under the Guided Search options box.